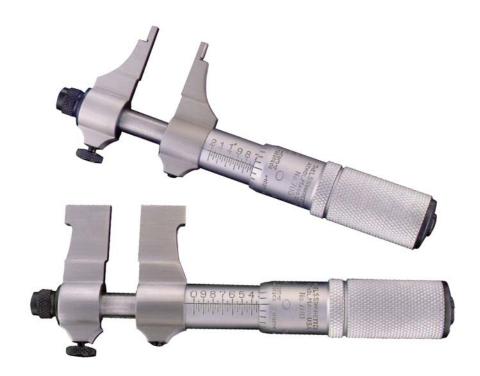

## Inside Micrometer Calipers

No. 700 Series .200-2" No. 700M Series 5-50mm

Caliper-type jaws permit quick inside measurements accurate to  $\pm .0002''$  or  $\pm 0.003$ mm. Jaws are hardened and ground on a radius for accurate feel without cramping.

- Satin chrome reading surface is glare free and resists rust
- Smooth friction thimble for consistent readings
- ◆ Lock screw

Top-to-bottom: Nos. 700A and 700B.

## Graduation - .001"

| Range       | Description                  | Catalog No. | EDP No. |
|-------------|------------------------------|-------------|---------|
| .200-1.200" | Friction Thimble, Lock Screw | 700A        | 52909   |
| 1-2"        | Friction Thimble, Lock Screw | 700B        | 52911   |

## Graduation - 0.01mm

| 5-30mm  | Friction Thimble, Lock Screw | 700MA | 56063 |
|---------|------------------------------|-------|-------|
| 25-50mm | Friction Thimble, Lock Screw | 700MB | 56064 |